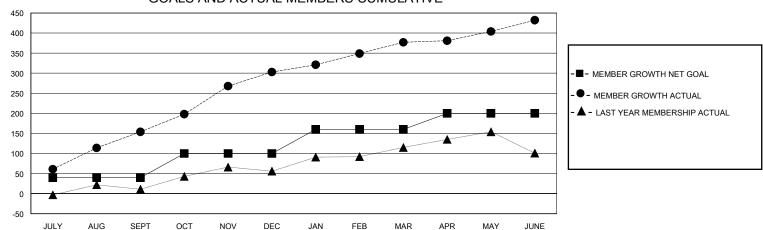

## GOALS AND ACTUAL MEMBERS CUMULATIVE

| DROPPED CLUBS: 0        |          | 39 CLUBS OF 41 ADDED 1 OR MORE<br>NEW MEMBERS | GENDER DIS                      | 934 (61.90%) |     |
|-------------------------|----------|-----------------------------------------------|---------------------------------|--------------|-----|
| DROPPED MEMBERS         |          |                                               | FEMALE                          | 575 (38.10%) |     |
| DECEASED                | 6        | CLICK HERE FOR CUMULATIVE                     | TOTAL FAMILY UNIT MEMBERS       |              | 613 |
| CLUB CANCELLED<br>OTHER | 0<br>119 | MEMBERSHIP DATA                               | FAMILY MEMBERS PAYING HALF DUES |              | 400 |
| TOTAL                   | 125      |                                               |                                 |              |     |

## District 411 B

Results as of: 6/30/2020

| GMT <sup>.</sup> | I OCATION UGANDA | GMT CA    |
|------------------|------------------|-----------|
| Calvi i          | I CATION OGANDA  | (JIVII CA |

| Clubs                 |               |           |               | Members               |                       |                         |                                                    |  |
|-----------------------|---------------|-----------|---------------|-----------------------|-----------------------|-------------------------|----------------------------------------------------|--|
| RESULTS FOR 2019-2020 |               |           |               | RESULTS FOR 2019-2020 |                       |                         |                                                    |  |
| QUARTER               | NEW CLUB GOAL | NEW CLUBS | DROPPED CLUBS | QUARTER MEMB          | ER GROWTH NET<br>GOAL | MEMBER GROWTH<br>ACTUAL | DROPPED<br>MEMBERS ACTUAL<br>(including transfers) |  |
| JULY/AUG/SEPT         | 1             | 0         | 0             | JULY/AUG/SEPT         | 40                    | 191                     | 28                                                 |  |
| OCT/NOV/DEC           | 2             | 3         | 0             | OCT/NOV/DEC           | 60                    | 189                     | 39                                                 |  |
| JAN/FEB/MAR           | 2             | 1         | 0             | JAN/FEB/MAR           | 60                    | 79                      | 4                                                  |  |
| APR/MAY/JUNE          | 1             | 3         | 0             | APR/MAY/JUNE          | 40                    | 116                     | 54                                                 |  |