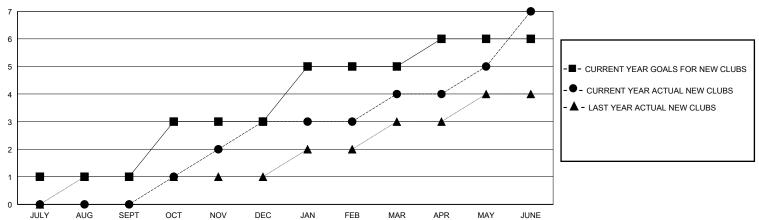

## GOALS AND ACTUAL NEW CLUBS CUMULATIVE

## District 411 B

Results as of: 6/30/2020

| GMT <sup>.</sup> | I OCATION UGANDA | GMT CA    |
|------------------|------------------|-----------|
| Calvi i          | I CATION OGANDA  | (JIVII CA |

| Clubs                 |               |           |               | Members               |                       |                         |                                                    |  |
|-----------------------|---------------|-----------|---------------|-----------------------|-----------------------|-------------------------|----------------------------------------------------|--|
| RESULTS FOR 2019-2020 |               |           |               | RESULTS FOR 2019-2020 |                       |                         |                                                    |  |
| QUARTER               | NEW CLUB GOAL | NEW CLUBS | DROPPED CLUBS | QUARTER MEMB          | ER GROWTH NET<br>GOAL | MEMBER GROWTH<br>ACTUAL | DROPPED<br>MEMBERS ACTUAL<br>(including transfers) |  |
| JULY/AUG/SEPT         | 1             | 0         | 0             | JULY/AUG/SEPT         | 40                    | 191                     | 28                                                 |  |
| OCT/NOV/DEC           | 2             | 3         | 0             | OCT/NOV/DEC           | 60                    | 189                     | 39                                                 |  |
| JAN/FEB/MAR           | 2             | 1         | 0             | JAN/FEB/MAR           | 60                    | 79                      | 4                                                  |  |
| APR/MAY/JUNE          | 1             | 3         | 0             | APR/MAY/JUNE          | 40                    | 116                     | 54                                                 |  |